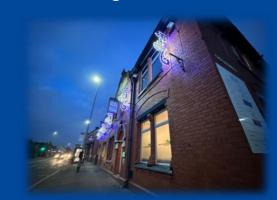

#### **Christmas Lights**

**£3,769** Brightening up the district for the festive season