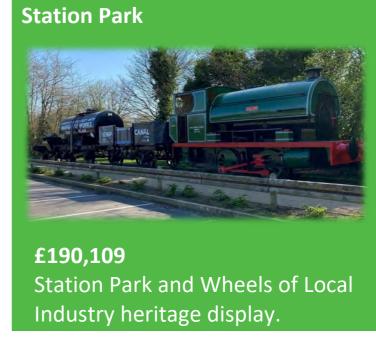

#### **Lancashire Mining Museum**

£10,000

Rail display project.

#### **Lancashire Mining Museum**

£11,020

Steam Crane for heritage display.