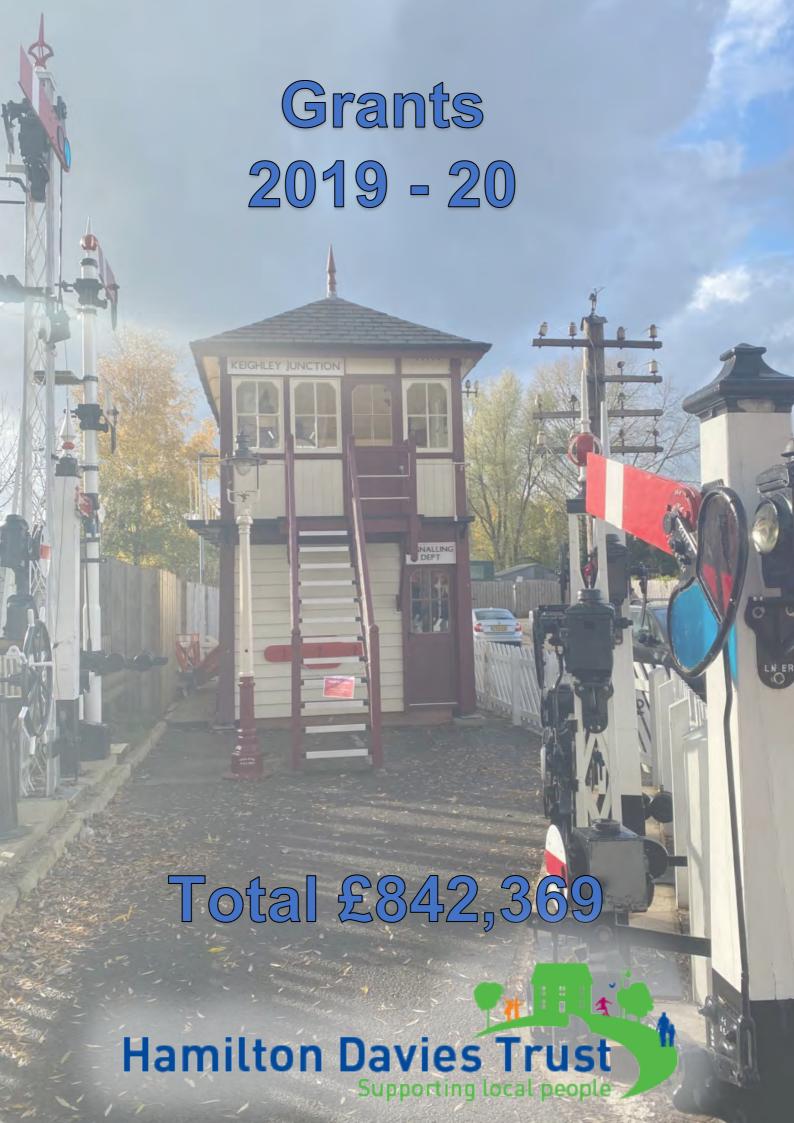

#### **Irlam Station Signal Box**

£168,937

To relocate, refurbish and install an historic signal box at Irlam Station.