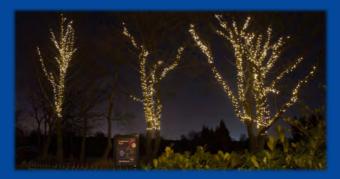

#### **Christmas Lights**

£2,968
Brightening up the district for the festive season.