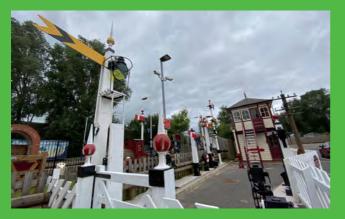

#### **Irlam Station Signal Box**

£168,937

To relocate, refurbish and install an historic signal box at Irlam Station.